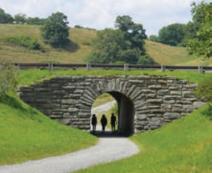

#### **GLEN BURNEY TRAIL**

Photo by Chris Berrier

The Glen Burney trail descends about 800 ft. below Main Street, Blowing Rock showcasing two spectacular waterfalls above the John's River Gorge: Glen Burney and Glen Marie Falls. In years past, this trail was likely used by Native Americans. By the turn of the twentieth century, it was used by logging camps. During the Depression, the Civilian Conservation Corps hired a crew to improve the trail throughout the Globe Valley. The

portion used to access The Falls is now the only remaining part of the trail in good condition.

Visitors may hike to the Cascades, which is just under one mile from the entrance at Annie Cannon Park, to the Glen Burney Falls (1.2 miles), or to the Glen Marie Falls (1.6 miles). Please take caution when hiking this trail, as it is very steep and the rocks near the water can be extremely slick. Walking sticks are provided for use while walking the trail. These are also available for purchase at the Blowing Rock Chamber of Commerce.