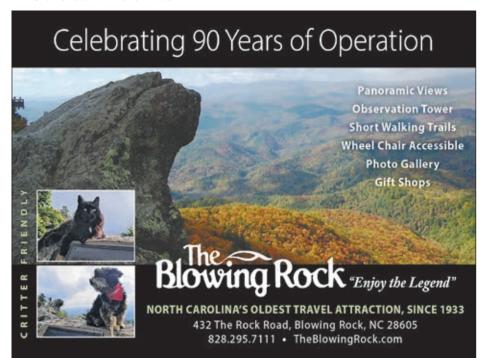

## THE BLOWING ROCK ATTRACTION: Ad on page 14

432 Rock Road, Blowing Rock • 828-295-7111 • www.theblowingrock.com
North Carolina's oldest travel

North Carolina's oldest travel attraction. Short scenic walk includes views of Grandfather Mtn, Table Rock & Hawksbill. Garden waterfall, observation tower & unique gift shops. Open daily Apr-Dec & Thurs-Mon in Jan-Mar, weather permitting. On Highway 321 South across from Green Park Inn. Handicap accessible.