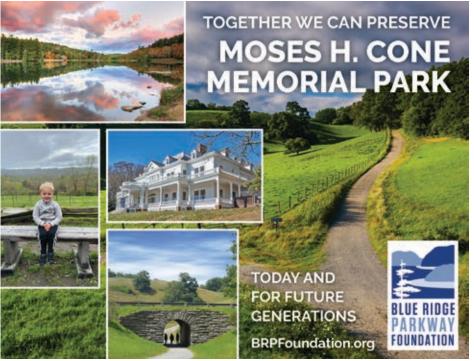

## MOSES H. CONE PARK

Photos on this page by David Huff Creative

In the mid 1890's, textile magnate Moses H. Cone, known as the "Denim King," came to Blowing Rock with his wife, Bertha, to design and build his grand summer home. The resulting estate, Flat Top Manor, spanned 3,516 acres and included both Flat Top Mountain and the nearby Rich Mountain. Today, the manor is a National Park Service site and is the home of the America's National Parks bookstore, the NPS visitor information desk, and the Southern Highlands Craft Guild. It operates seasonally from April to November.

One of the best parts of the estate is its 25 miles of carriage roads that are now walking trails. From the manor, visitors may go to the Cone cemetery, nearly a mile from the house, or continue two miles to the Flat Top fire tower, offering a breathtaking view of the High Country area. Visitors may also walk down to Bass Lake and explore The Maze trail featuring the old apple barn, whose bounty was provided by the 32,000 apple trees planted in the estate's orchard. When it snows, the trails offer excellent cross-country skiing.

#### SOUTHERN HIGHLAND CRAFT **GUILD - MOSES CONE MANOR:** Ad on page 18

Milepost #294, Blue Ridge Parkway, Blowing Rock • 828-295-7938 • www.craftguild.org Milepost 294 on the Blue Ridge

Parkway in the Moses Cone Manor just off 221. Finest quality Appalachian Mountain hand-made crafts by members of the Southern Highland Craft Guild. Craft demonstrations on the porch May-October.

## Visit our shop in Moses Cone Manor

294 Blue Ridge Parkway | Blowing Rock, NC

April 12-30/Nov 1-30 (Wed-Sun, 10-4) • May-Oct (Open Daily, 10-5)

The Southern Highland Craft Guild is an authorized concessioner of the National Park Service, Department of Interior.