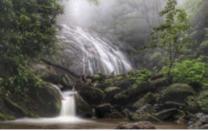

#### **GLEN BURNEY TRAIL**

Photo by Chris Berrier

The Glen Burney trail descends about 800 ft. below Main Street, Blowing Rock showcasing two spectacular waterfalls above the John's River Gorge: Glen Burney and Glen Marie Falls. In years past, this trail was likely used by Native Americans. By the turn of the twentieth century, it was used by logging camps. During the Depression, the Civilian Conservation Corps hired a crew to improve the trail throughout the Globe Valley. The

portion used to access The Falls is now the only remaining part of the trail in good condition.

Visitors may hike to the Cascades, which is just under one mile from the entrance at Annie Cannon Park, to the Glen Burney Falls (1.2 miles), or to the Glen Marie Falls (1.6 miles). Please take caution when hiking this trail, as it is very steep and the rocks near the water can be extremely slick. Walking sticks are provided for use while walking the trail. These are also available for purchase at the Blowing Rock Chamber of Commerce.