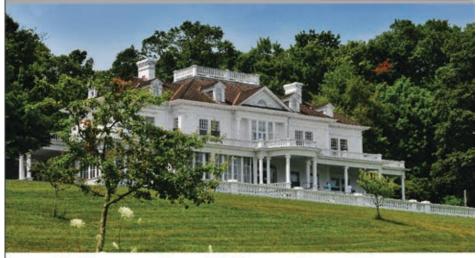

## MOSES H. CONE PARK

Photos on this page by David Huff Creative

In the mid 1890's, textile magnate Moses H. Cone, known as the "Denim King," came to Blowing Rock with his wife, Bertha, to design and build his grand summer home. The resulting estate, Flat Top Manor, spanned 3,516 acres and included both Flat Top Mountain and the nearby Rich Mountain. Today, the manor is a National Park Service site and is the home of the America's National Parks bookstore, the NPS visitor information desk, and the Southern Highlands Craft Guild. It operates seasonally from April to November.

One of the best parts of the estate is its 25 miles of carriage roads that are now walking trails. From the manor, visitors may go to the Cone cemetery, nearly a mile from the house, or continue two miles to the Flat Top fire tower, offering a breathtaking view of the High Country area. Visitors may also walk down to Bass Lake and explore The Maze trail featuring the old apple barn, whose bounty was provided by the 32,000 apple trees planted in the estate's orchard. When it snows, the trails offer excellent cross-country skiing.