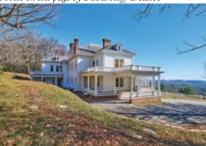

## MOSES H. CONE PARK

Photos on this page by David Huff Creative

In the mid 1890's, textile magnate Moses H. Cone, known as the "Denim King," came to Blowing Rock with his wife, Bertha, to design and build his grand summer home. The resulting estate, Flat Top Manor, spanned 3,516 acres and included both Flat Top Mountain and the nearby Rich Mountain. Today, the manor is a National Park Service site and is the home of the America's National Parks bookstore, the NPS visitor information desk, and the Southern Highlands Craft Guild. It operates seasonally from April to November.