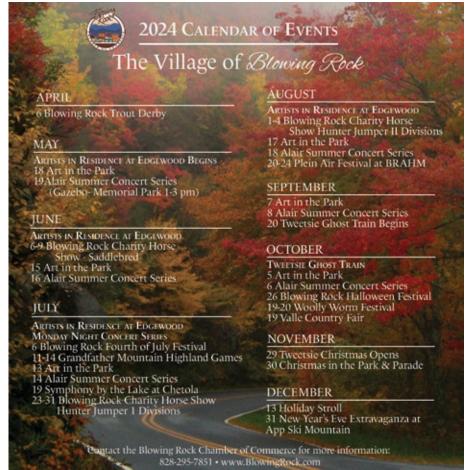

The arts are all around us with galleries downtown, the Blowing Rock Art & History Museum, the Southern Highland Craft Guild at Moses Cone Manor, and Turchin Center for the Visual Arts in Boone. Regular live music and theatre performances are hosted by local restaurants including Music on the Lawn every Friday night at Ragged Garden Inn stating in May. Appalachian State University and Lee-McRae College also offer several music events throughout the Summer. The Alair Summer Concert Series features music each Sunday in the Blowing Rock Park following the Art in the Park shows on Saturdays, starting May 18.

#### **OFFICIAL CHAMBER EVENTS**

The Blowing Rock Chamber is proud of the events that we produce on an annual basis including Winterfest, Art in the Park and Symphony by the Lake.

Here's a closer look at these events:

#### WINTERFEST

A four-day winter celebration in Blowing Rock. This event, scheduled for January 23 – 26, 2025, and benefits many local non-profit agencies. Winterfest includes many fun winter activities including the famous Polar Bear Plunge at Chetola Lake, Winterfeast supported by area restaurants, Rotary Chilly Chili Challenge, Beer Garden, Hendrick Hunt, Ice Sculptures featuring live carving demonstrations, Wine Tasting & Auction, Winter Paws and so much more!!! You don't want to miss this time of year in our mountain town.

#### SYMPHONY BY THE LAKE

Celebrated annually at the Lake at Chetola, this year's event will take place on Friday, July 19. This is the most popular event of the season and attracts people from all over the south.

Described as the "pinnacle of the summer season" here in Blowing Rock, this will be the 36th year for the event. The theme this year will be "Live From Vienna!"

#### **ART IN THE PARK**

A series of juried art displays showcased on Park Avenue on Saturdays, May through October. We celebrate six decades of shows featuring award-winning and acclaimed artisans. Each show features a different set of artists, curated to present a wide variety of mediums including paintings, photography, wood sculptures, furniture, cutlery, wearable art, hand crafted jewelry, textiles, and more.

Make a weekend of it and stay for the outdoor Alair Summer Concert Series in Memorial Park on Sundays from 1-3pm.

GLASS • FIBER •

WOOD • CLAY •

JEWELRY • METAL •

PAINTING • PHOTOGRAPHY

A Blowing Rock
Chamber of Commerce Event

#### ART IN THE PARK AND ALAIR SUMMER CONCERT SERIES WEEKENDS

A series of juried art one Saturday per month, May through October, on Park Avenue from 1-3 pm. Stay over for a free concert in Memorial Park on Sundays, following Art in the Park on Saturdays.

#### BLOWING ROCK HALLOWEEN FESTIVAL ON OCT 26<sup>TH</sup>

Annual Halloween festival includes games for kids and a costume march, the Monster March, down Main Street, followed by trick-or-treating at downtown businesses.

#### **BLOWING ROCK WINTERFEST**

A four-day festival, January 23-26, 2025, benefitting local charities that runs the last weekend in January. Includes the annual Polar Bear Plunge, wine tasting/auction, WinterFeast, Rotary Chilly Chili Challenge, and Beer Garden, and so much more.

#### CHRISTMAS IN THE PARK & LIGHTING OF THE TOWN

Enjoy hot chocolate, live music, crafts and games for kids, a parade, a visit from Santa and other holiday festivities on Main Street, the first Friday and Saturday after Thanksgiving.

#### FOURTH OF IULY PARADE

This Independence Day tradition down Main Street has featured costumes, horses, llamas, boats, fire engines, classic cars, and citizens of all ages in their patriotic best! July  $6^{\text{th}}$ , 2024

#### THE HIGHLAND GAMES

On the second weekend in July, travel to Grandfather Mountain to enjoy track and field competitions, hammer throwing, sheep herding, reel dancing, live music, and more.

July 11th - 14th, 2024, www.gmhc.com

#### **BLOWING ROCK CHARITY HORSE SHOW**

Celebrating 101 years, the oldest continual outdoor horse show in America. Saddlebreds compete in early June, while July and August feature Hunter Jumpers.

#### ARTISTS IN RESIDENCE AT EDGEWOOD COTTAGE

Each week during the summer, different juried High Country artists show and sell their work at historic Edgewood Cottage. There is art for every interest and budget, and net proceeds go to support community projects.

#### **BLOWING ROCK PLEIN AIR FESTIVAL**

A four-day plein air painting event that takes place in the beautiful mountainous area surrounding Blowing Rock. August 20<sup>th</sup> - 24<sup>th</sup>, 2024

SIX GALLERIES
CONTEMPORARY ART
CHANGING EXHIBITIONS
FREE ADMISSION