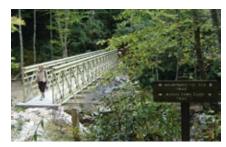

One of the best parts of the estate is its 25 miles of carriage roads that are now walking trails. From the manor, visitors may go to the Cone cemetery, nearly a mile from the house, or continue two miles to the Flat Top fire tower, offering a breathtaking view of the High Country area. Visitors may also walk down to Bass Lake and explore The Maze trail featuring the old apple barn, whose bounty was provided by the 32,000 apple trees planted in the estate's orchard. When it snows, the trails offer excellent cross-country skiing.

## **JULIAN PRICE MEMORIAL PARK**

In 1946, the family of Julian Price donated 4,200 acres of land to the Blue Ridge Parkway. This area attracts families with young children who enjoy the Price Park picnic area featuring wide green fields, Creekside views, and scenic picnic areas with picnic tables and charcoal grills. Visitors wishing to hike have many options between scenic trails varying from easy, moderate, to strenuous.